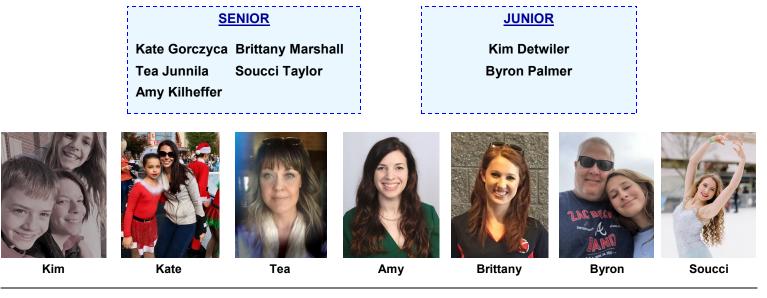

## 2019 - 2020 Board of Directors Election Candidates

We are pleased to announce the candidates for the 2019-2020 Board of Directors. Ballots with biographies will be emailed to eligible members by April 1; the deadline to submit votes is <u>April 30</u>. Two Senior members must be elected in accordance with our bylaws, but you may vote for as many Senior member as you wish. The candidates are: