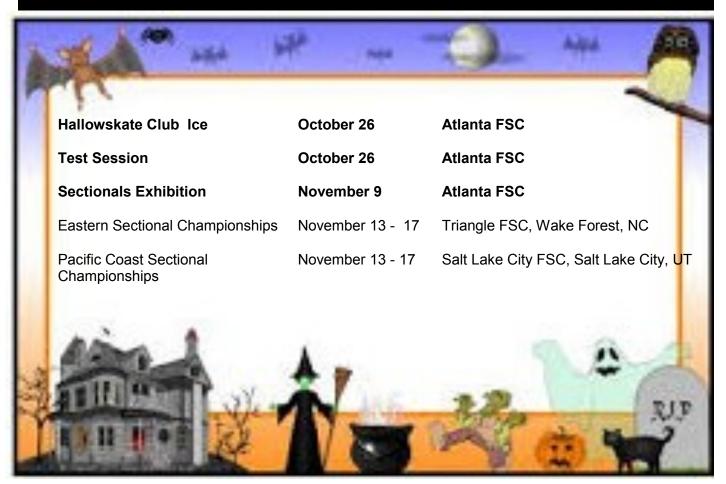

competed in International Pattern Dance and placed 9th overall.

Results are posted on Page 7.

- October 26, Hallowskate Club Ice Special Event
- October 26, Test Session
- Disney on Ice, October 27 (Savannah, GA)
- November 9. Sectionals Exhibition