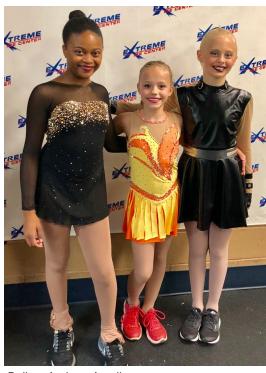

### Madeline Freeman Wins Pewter Medal for Novice Combined

Congratulations to our National Solo Dance Final competitors, **Madeline Freeman** and **Soucci Taylor!** Madeline competed in Pre-Silver Pattern Dance (6th) and captured fourth place in Novice Combined. Soucci

competed in International Pattern Dance and placed 9th overall.

Results are posted on Page 7.

- October 26, Hallowskate Club Ice Special Event
- October 26, Test Session
- Disney on Ice, October 27 (Savannah, GA)
- November 9. Sectionals Exhibition

### Soucci Taylor

### **International Pattern Dance**

| <u>Final</u> | 9th/13 |
|--------------|--------|
| Yankee Polka | 9th/13 |
| Rhumba       | 7th/12 |

# Madeline Freeman Novice Combined

チ

| <u>Final</u> | 4th/19 |
|--------------|--------|
| Tango        | 5th/19 |
| Free Dance   | 5th/19 |

# Madeline Freeman Pre-Silver Pattern Dance

| <u>Final</u>   | 9th/17  |
|----------------|---------|
| Foxtrot        | 5th/17  |
| European Waltz | 14th/17 |