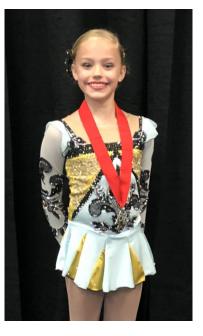

### Madeline Freeman Wins Pewter Medal for Novice Combined

Congratulations to our National Solo Dance Final competitors, **Madeline Freeman** and **Soucci Taylor!** Madeline competed in Pre-Silver Pattern Dance (6th) and captured fourth place in Novice Combined. Soucci

# Madeline Freeman Novice Combined

チ

| <u>Final</u> | 4th/19 |
|--------------|--------|
| Tango        | 5th/19 |
| Free Dance   | 5th/19 |

# Madeline Freeman Pre-Silver Pattern Dance

| <u>Final</u>   | 9th/17  |
|----------------|---------|
| Foxtrot        | 5th/17  |
| European Waltz | 14th/17 |