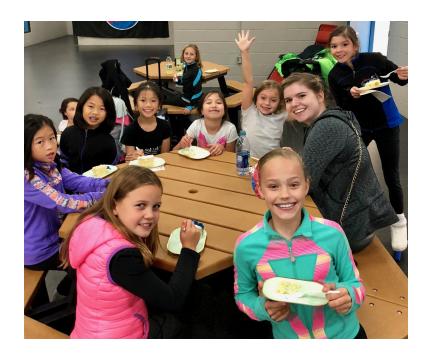

# 2019 South Atlantic Regionals Exhibitions & Party

September 21 and 28

Georgia Bolocan (Intermediate), Elvira Junnila (Novice), Katia Kochengina (Juvenile)

Audrey Latham (Pre-Juvenile), Hasita Yalamanchili, Emily McDaniel (both Preliminary)

Many thanks to Special Events Chair **Nikki Edwards** for the creative decorations and photos, to **Jennifer Latham** for the cake and photos, to **Jamie Traylor** for music and announcing, to **Tea Junnila** for the gifts, and to **Ingie Ekhashab** for cutting the cake.