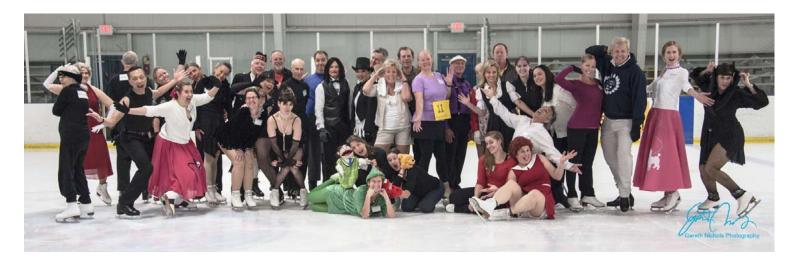

# **2015 Ice Dance Weekend**

Fifty-three skaters, representing **16** states, Canada, Germany, and all levels and ages, danced to a mixture of traditional ISU and modern music during the 8th Annual Ice Dance Weekend at The Cooler.

Friday night we warmed up with social ice dance to a "Broadway Musicals" costume theme. On Saturday, coaches Graham and Janet Payne taught a low dance clinic between social dance sessions. The Saturday night dinner dance was held at Pappadeux. On Sunday we had more social ice dance, with Graham and Janet teaching a high dance clinic.

Thanks to Chair Laurie Sanii, her husband Rob Kriegel (who cooked and donated the meals), coaches Graham and Janet Payne, and Gareth Nichols Photography and Rich Rossman for all the great photos!