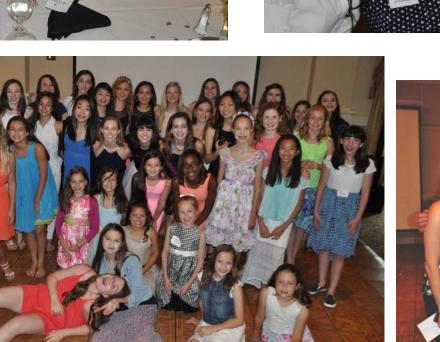

# AWARDS BANQUET - May 17

\*\*\*\*

More than 105 members participated in the festivities that included guest speaker John Coughlin, a fabulous dinner, the presentation of awards, and dancing at the Country Club of Roswell. Many thanks to Banquet Chair Lori McGarigle!

> Scholarships Wendi Hiller Emily Nolan

Thank you to Denise Freeman for the fabulous photos!

More photos are posted on our Facebook page.

**20+ Hours Volunteers:** Front row: Kathy Williams, Jan Brown, Dawn Kisella, Fran Gregory, Teri Brzusek, Regina Brimeyer, Leon Qiao. Second Row: Laurie Sanii, John Millier, George Emmert, Lori McGarigle, Christi Fisher, Nicole Rude, Tea, Junnila, Denise Freeman, Judith Flair.