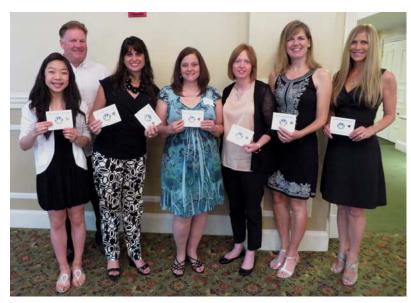

#### **AWARDS BANQUET - May 18**

Ninety-five members participated in the festivities that included a fabulous dinner, the presentation of awards, and dancing at the Country Club of Roswell. Many thanks to Banquet Chair Lori McGarigle!

Outstanding Skater - Senior **Tim Dolensky** 

Outstanding Skater - Junior Madeleine Brown

Outstanding Skater - Freshman Madeline Freeman

Adult Skater of the Year **Heather Phillips** 

Judy Williams Test Award Katie Sanyal

Lewis Elkin Dance Award Helena Fisher

Golden Boot Award Dawn Kisella (above) and Cynthia Kornetzke

Pinky Ager Coach Award **Barbara Landon** 

Lucille Morgan Judge Award John Millier

Bruce Stultz Silver Blade Award Madeleine Brown

Scholarships **Aspen Ono** (above) and **Christy Cole** 

President's Award Christi Fisher

Appreciation Plaque 14 Years as Test Chair **Judy Williams** 

USFS Gold Medalist **Parastoo Mashinchi** 

USFS Graduating Seniors Gold Level Certificate **Tori Williams** 

**20+ Hours Volunteers:** Alice Qiao (Leon), Robert Young, Haley Osenbaugh, Dawn Kisella, Teri Brzusek, Donna Hatzikoutelis, Denise Freeman

Joann Oehlert Spirit Award **Tony Maness and Barry Johnson** 