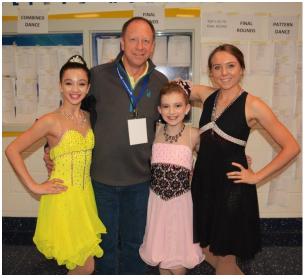

Soucci placed 5th in her Gold Pattern Dance qualifying round and 7th in the final round.

Anna Scott won 7th in the final round of Juvenile Combined Dance and 4th in her qualifying round.

Madeline, Coach Graham, Anna Scott, Soucci

Soucci

Madeline, Coach Graham, Anna Scott,

| John Smith Memorial             |
|---------------------------------|
| Carolinas FSC, Indian Trail, NC |
| September 16 - 18               |

| JUNIOR LADIES<br>Alice Qiao<br><u>Free Skate</u><br><u>Short Program</u>                                       | 1st/5<br>3rd/4   |
|----------------------------------------------------------------------------------------------------------------|------------------|
| INTERMEDIATE LADIES<br>Elvira Junnila<br><u>Free Skate</u><br><u>Short Program</u>                             | 6th/14<br>6th/14 |
| <b>JUVENILE GIRLS</b><br><u>Free Skate, Gp.A</u><br>Kaitlyn Plaziak<br><u>Free Skate, Gp.B</u><br>Triniti Fong | 8th/10<br>2nd/9  |