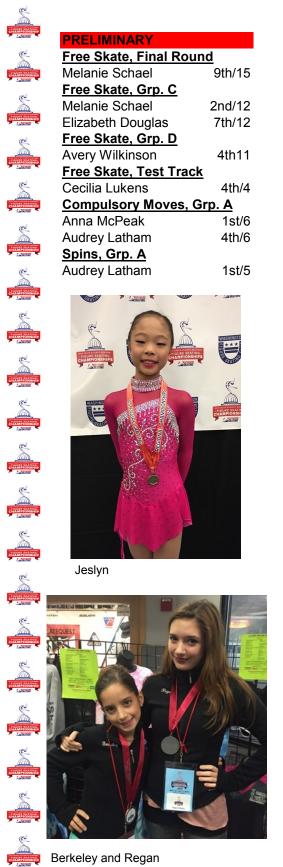

In the non-qualifying competition, **Katia Kochengina** (Pre-Juvenile) scored gold in her free skate final round and 2nd in her qualifying round. **Melanie Schael** advanced to the Preliminary free skate final round following a 2nd place finish in her qualifying round. Results are listed on pages 3 and 4.

| PRELIMINARY          |           |
|----------------------|-----------|
| Free Skate, Final Ro | und       |
| Melanie Schael       | 9th/15    |
| Free Skate, Grp. C   |           |
| Melanie Schael       | 2nd/12    |
| Elizabeth Douglas    | 7th/12    |
| Free Skate, Grp. D   |           |
| Avery Wilkinson      | 4th11     |
| Free Skate, Test Tra | <u>ck</u> |
| Cecilia Lukens       | 4th/4     |
| Compulsory Moves,    | Grp. A    |
| Anna McPeak          | 1st/6     |
| Audrey Latham        | 4th/6     |
| <u>Spins, Grp. A</u> |           |
| Audrey Latham        | 1st/5     |

Jeslyn

Berkeley and Regan

| Free Skate, Grp. A |        |
|--------------------|--------|
| Audrey Latham      | 5th/13 |
| Free Skate, Grp. C |        |
| Anna McPeak        | 9th/11 |
| Compulsory Moves   |        |
| Cecilia Lukens     | 6th/8  |