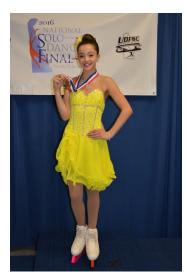

### **Congratulations, Ice Dancers!**

Congratulations to our National Solo Dance Finals competitors **Helena Fisher**, **Madeline Freeman**, **Soucci Taylor**, and **Anna Scott Wieler** and to **Coach Graham Payne**! Results are posted on page 8.

Madeline captured silver in the Juvenile Pre-Bronze Pattern Dance final round after a 2nd place finish in her qualifying round. She also placed first in her Juvenile Combined Dance qualifying round, and finished the final round in 8th place.