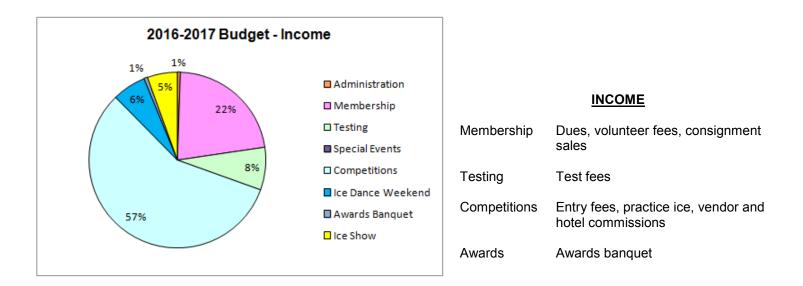

### Atlanta FSC 2016-2017 Budget

Each year the club develops an annual budget based on projected income and expenses, relying on the estimates of various committee chairs and historical date. The Board of Directors is charged with financial stewardship of our resources to benefit the entire membership.

Income is derived from four main categories: our two competitions, membership dues, testing fees, and the Awards Banquet.

Competitions are the club's largest sources of both income and expense. Within the membership category, USFS dues account for 42% and Club Ice/classes, 34%. Profits from the competitions fund special events, awards and recognition, and administrative fees.

### **EXPENSES**

- Membership USFS member dues, Club Ice ice rental/training, service hours (transportation for competitions), scholarships, pins
- Testing
   USFS fees, ice rental, travel for officials, supplies, printing, hospitality
- Awards Facility and equipment rental, DJ, food, awards
- Administration Storage and PO box rental, web hosting, legal/accounting fees, new equipment, insurance, USFS club dues

Special Events Club Ice special events, parties

| Event              | Designala     | Sectionals, Championships |
|--------------------|---------------|---------------------------|
| Event              | Regionals     | & Adult Championships     |
| Novice             |               | VIENNESE WALTZ            |
|                    |               | BLUES                     |
| Intermediate       |               | EUROPEAN WALTZ            |
|                    |               | ROCKER FOXTROT            |
| Juvenile           |               | FOURTEENSTEP              |
|                    |               | WILLOW WALTZ              |
| Pre-Juvenile       | RHYTHM BLUES  |                           |
| Initial Round      | CANASTA TANGO |                           |
| Pre-Juvenile       | CHA-CHA       |                           |
| Final Round        | SWING DANCE   |                           |
| Championship Adult |               | BLUES                     |
|                    |               | SILVER SAMBA              |
| Adult Gold         |               | VIENNESE WALTZ            |
|                    |               | SILVER SAMBA              |
| Adult Pre-Gold     |               | TANGO                     |
|                    |               | BLUES                     |
| Masters Open       |               | SILVER SAMBA              |
| musters open       |               | VIENNESE WALTZ            |
| Adult Silver       |               | EUROPEAN WALTZ            |
| Initial Round      |               | ROCKER FOXTROT            |
| Adult Silver       |               | AMERICAN WALTZ            |
| Final Round        |               |                           |
| Adult Pre-Silver   |               | TEN-FOX                   |
| Initial Round      |               | EUROPEAN WALTZ            |
| Adult Pre-Silver   |               | FOURTEENSTEP              |
| Final Round        |               | TOORTEENSTEP              |
| Adult Bronze       |               | HICKORY HOEDOWN           |
| Initial Round      |               | FIESTA TANGO              |
| Adult Bronze       |               | WILLOW WALTZ              |
| Final Round        |               | WIELOW WALTZ              |
| Adult Pre-Bronze   |               | CANASTA TANGO             |
| Initial Round      |               | SWING DANCE               |
| Adult Pre-Bronze   |               | FIESTA TANGO              |
| Final Round        |               | FIESTA TANGO              |
| Adult Centennial   |               | FOXTROT                   |
| Initial Round      |               | TANGO                     |
|                    |               |                           |
| Adult Centennial   |               | PASO DOBLE                |
| Final Round        |               |                           |
| Adult Gold         |               |                           |
| Solo Dance         |               | VIENNESE WALTZ            |
| Adult Pre-Gold     |               | TANGO                     |
| Solo Dance         |               | BLUES                     |
| Adult Silver       |               | FOURTEENSTEP              |
| Solo Dance         |               | AMERICAN WALTZ            |
| Adult Pre-Silver   |               | WILLOW WALTZ              |
| Solo Dance         |               | FOXTROT                   |
| Adult Bronze       |               | CHA-CHA                   |
| Solo Dance         |               | WILLOW WALTZ              |