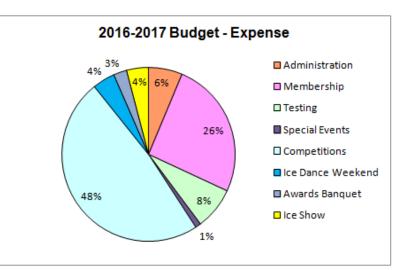

### Atlanta FSC 2016-2017 Budget

Each year the club develops an annual budget based on projected income and expenses, relying on the estimates of various committee chairs and historical date. The Board of Directors is charged with financial stewardship of our resources to benefit the entire membership.

Income is derived from four main categories: our two competitions, membership dues, testing fees, and the Awards Banquet.

Competitions are the club's largest sources of both income and expense. Within the membership category, USFS dues account for 42% and Club Ice/classes, 34%. Profits from the competitions fund special events, awards and recognition, and administrative fees.

### **EXPENSES**

- Membership USFS member dues, Club Ice ice rental/training, service hours (transportation for competitions), scholarships, pins
- Testing
   USFS fees, ice rental, travel for officials, supplies, printing, hospitality
- Awards Facility and equipment rental, DJ, food, awards
- Administration Storage and PO box rental, web hosting, legal/accounting fees, new equipment, insurance, USFS club dues

Special Events Club Ice special events, parties

| Event              | Designala     | Sectionals, Championships |
|--------------------|---------------|---------------------------|
| Event              | Regionals     | & Adult Championships     |
| Novice             |               | VIENNESE WALTZ            |
|                    |               | BLUES                     |
| Intermediate       |               | EUROPEAN WALTZ            |
|                    |               | ROCKER FOXTROT            |
| Juvenile           |               | FOURTEENSTEP              |
|                    |               | WILLOW WALTZ              |
| Pre-Juvenile       | RHYTHM BLUES  |                           |
| Initial Round      | CANASTA TANGO |                           |
| Pre-Juvenile       | CHA-CHA       |                           |
| Final Round        | SWING DANCE   |                           |
| Championship Adult |               | BLUES                     |
|                    |               | SILVER SAMBA              |
| Adult Gold         |               | VIENNESE WALTZ            |
|                    |               | SILVER SAMBA              |
| Adult Pre-Gold     |               | TANGO                     |
|                    |               | BLUES                     |
| Masters Open       |               | SILVER SAMBA              |
| musters open       |               | VIENNESE WALTZ            |
| Adult Silver       |               | EUROPEAN WALTZ            |
| Initial Round      |               | ROCKER FOXTROT            |
| Adult Silver       |               | AMERICAN WALTZ            |
| Final Round        |               |                           |
| Adult Pre-Silver   |               | TEN-FOX                   |
| Initial Round      |               | EUROPEAN WALTZ            |
| Adult Pre-Silver   |               | FOURTEENSTEP              |
| Final Round        |               | TOORTEENSTEP              |
| Adult Bronze       |               | HICKORY HOEDOWN           |
| Initial Round      |               | FIESTA TANGO              |
| Adult Bronze       |               | WILLOW WALTZ              |
| Final Round        |               | WIELOW WALTZ              |
| Adult Pre-Bronze   |               | CANASTA TANGO             |
| Initial Round      |               | SWING DANCE               |
| Adult Pre-Bronze   |               | FIESTA TANGO              |
| Final Round        |               | FIESTA TANGO              |
| Adult Centennial   |               | FOXTROT                   |
| Initial Round      |               | TANGO                     |
|                    |               |                           |
| Adult Centennial   |               | PASO DOBLE                |
| Final Round        |               |                           |
| Adult Gold         |               |                           |
| Solo Dance         |               | VIENNESE WALTZ            |
| Adult Pre-Gold     |               | TANGO                     |
| Solo Dance         |               | BLUES                     |
| Adult Silver       |               | FOURTEENSTEP              |
| Solo Dance         |               | AMERICAN WALTZ            |
| Adult Pre-Silver   |               | WILLOW WALTZ              |
| Solo Dance         |               | FOXTROT                   |
| Adult Bronze       |               | CHA-CHA                   |
| Solo Dance         |               | WILLOW WALTZ              |