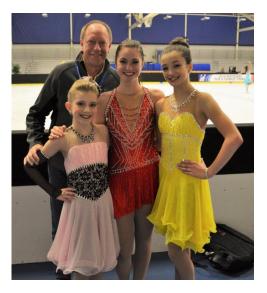

### **Congratulations, Ice Dancers!**

Congratulations to our National Solo Dance Finals competitors **Helena Fisher**, **Madeline Freeman**, **Soucci Taylor**, and **Anna Scott Wieler** and to **Coach Graham Payne**! Results are posted on page 8.

Madeline captured silver in the Juvenile Pre-Bronze Pattern Dance final round after a 2nd place finish in her qualifying round. She also placed first in her Juvenile Combined Dance qualifying round, and finished the final round in 8th place.

Soucci placed 5th in her Gold Pattern Dance qualifying round and 7th in the final round.

Anna Scott won 7th in the final round of Juvenile Combined Dance and 4th in her qualifying round.

Madeline, Coach Graham, Anna Scott, Soucci