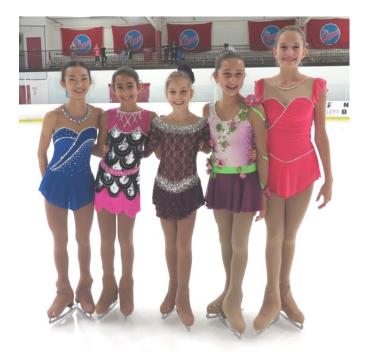

### 2017 South Atlantic Regional Championships Skaters Win 17 Medals

Our heartfelt congratulations to all 22 skaters who competed and represented our club so well at the 2017 South Atlantic Regional qualifying and non-qualifying championships. Fourteen skaters captured 17 medals!

In the non-qualifying competition, **Katia Kochengina** (Pre-Juvenile) scored gold in her free skate final round and 2nd in her qualifying round. **Melanie Schael** advanced to the Preliminary free skate final round following a 2nd place finish in her qualifying round. Results are listed on pages 3 and 4.