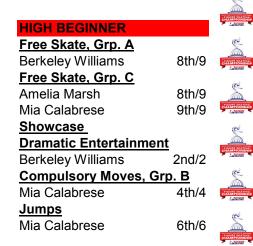

| HIGH BEGINNER                 |       |
|-------------------------------|-------|
| Free Skate, Grp. B            |       |
| Emily Troncalli               | 3rd/4 |
| <u>Showcase - Lt. Entert.</u> |       |
| Emily Troncalli               | 2nd/2 |
|                               |       |
| BEGINNER                      |       |
| <u>Free Skate</u>             |       |
| Sara Pawlik                   | 1st/1 |
| <u>Showcase - Lt. Entert.</u> |       |
| Sara Pawlik                   | 1st/1 |
|                               |       |
| SOLO DANCE                    |       |
| PATTERN DANCE                 |       |
| <u> Bronze - Sara Cairo</u>   |       |
| Willow Waltz                  | 1st/1 |
| Ten-Fox                       | 1st/1 |