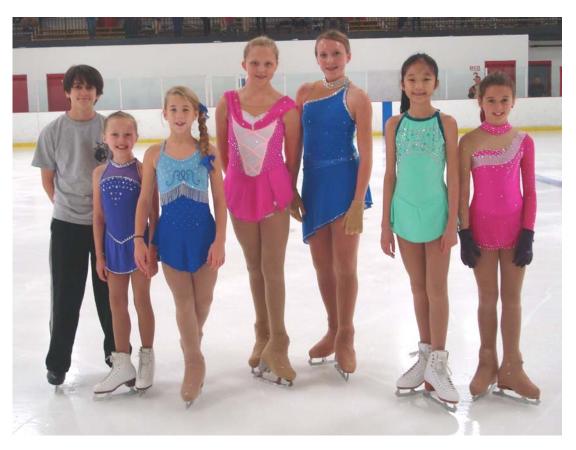

The following week, **Alice Qiao** (Intermediate Ladies) and **Jabe Roberts** (Juvenile Boys) earned 1st and 3rd places, respectively, at their levels and will advance along with **Tim Dolensky** to the 2013 Eastern Sectional Championships in Hyannis Port, MASS on November 8 -12.

Alice won her qualifying round free skate, then placed 2nd in the short program and 1st in the free skate final rounds. Her

free skate program included three double jumps, including a double Axel, and three combination

Coach Anya Martynenko and Jabe Roberts

doubles for a final score of 94.87. Jabe's free skate consisted of two double jumps, a double/single combo, and a double/sequence for a score of 31.48.

Both Alice and Jabe competed at the 2012 U.S. Junior Championships last year at the juvenile level. Tim is the current U.S. Championships Junior Men's silver medalist.

Congratulations to all of our skaters, their families, and coaches!

Grace Rathbun, Madeleine Brown, Alice Qiao, and MacKenzie Kisella.