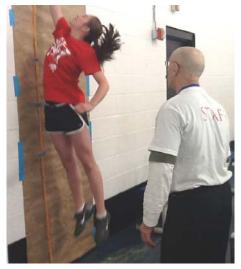

#### (Standardized Testing of Athleticism to Recognize Skaters)

Congratulations to the 50+ skaters who completed the S.T.A.R.S. camp at The Cooler on June 17! A special thanks to our club member assessors, our co-sponsor, The Cooler, and our volunteers, especially Chair **Erika Ono**!

### **Off-Ice Participant Recognition**

This year approximately 50 skaters attended at least one off-ice conditioning class to improve strength, flexibility, balance, agility, expression, and other skills. Off-ice coach **Nancy Ellis Riggs** is pleased to recognize those skaters who participated in at least 3 classes: