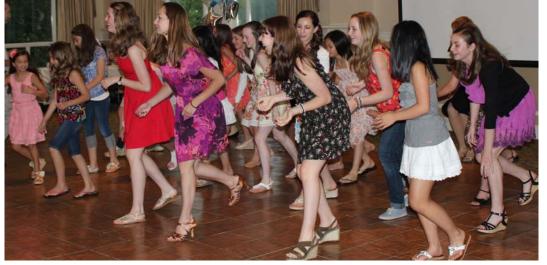

## Awards Banquet - June 10

\*\*\*\*\*\*\*\*\*\*\*\*\*

The annual Awards Banquet was held on June 10 at Country Club of Roswell. Over 85 members participated in the festivities that included a fabulous dinner, the presentation of awards, and line dancing instruction by two local pros.