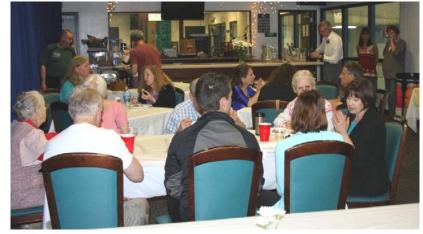

## Awards Banquet - June 10

\*\*\*\*\*\*\*\*\*\*\*\*\*

The annual Awards Banquet was held on June 10 at Country Club of Roswell. Over 85 members participated in the festivities that included a fabulous dinner, the presentation of awards, and line dancing instruction by two local pros.

Many thanks to our volunteers: Jan Brown, Anna Marie Champion, Jeannette Doney, Barry Johnson, Tea Junnila, Peggy McCarthey, Tami Mickle, John Richardson, and Kathy Shehee.

Members who contributed over 20 hours of time are recognized on page 19.