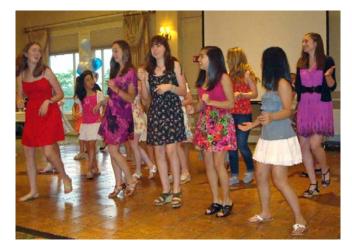

## Awards Banquet - June 10

\*\*\*\*\*\*\*\*\*\*\*\*\*

The annual Awards Banquet was held on June 10 at Country Club of Roswell. Over 85 members participated in the festivities that included a fabulous dinner, the presentation of awards, and line dancing instruction by two local pros.