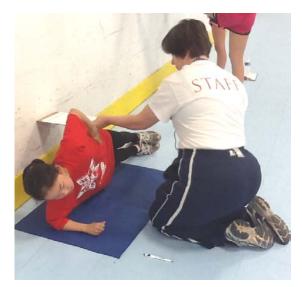

#### (Standardized Testing of Athleticism to Recognize Skaters)

Congratulations to the 50+ skaters who completed the S.T.A.R.S. camp at The Cooler on June 17! A special thanks to our club member assessors, our co-sponsor, The Cooler, and our volunteers, especially Chair **Erika Ono**!

### **Off-Ice Participant Recognition**

This year approximately 50 skaters attended at least one off-ice conditioning class to improve strength, flexibility, balance, agility, expression, and other skills. Off-ice coach **Nancy Ellis Riggs** is pleased to recognize those skaters who participated in at least 3 classes: