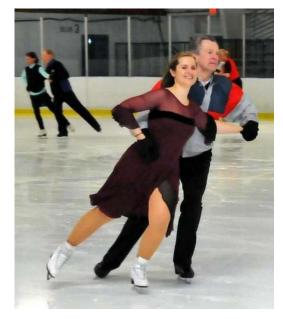

We appreciate your support of the Atlanta FSC!

Kudos to all skaters, coaches and parents who participated in the 2012 Atlanta Open on June 14- 16. Our skaters captured 109 medals: 32 gold, 26 silver, 26 bronze and 25 pewter. You're all awesome!

Check out the member results on pages 4 - 5 and the exhibition photos on pages 6 - 7.