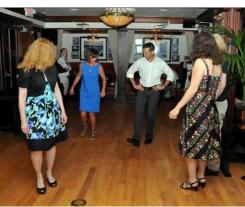

## Awards Banquet - June 10

\*\*\*\*\*\*\*\*\*\*\*\*\*

The annual Awards Banquet was held on June 10 at Country Club of Roswell. Over 85 members participated in the festivities that included a fabulous dinner, the presentation of awards, and line dancing instruction by two local pros.