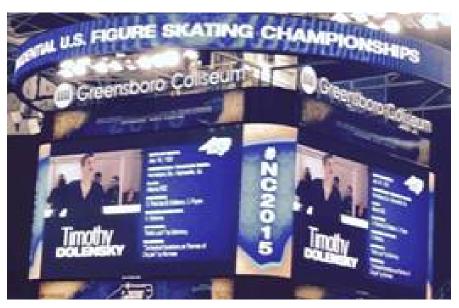

#### Tim Dolensky Ranked 14th in the U.S.

A huge shout out to Senior Men competitor **Tim Dolensky**, who placed 14th overall at the U.S. Championships in

Greensboro, NC. last month with a score of 193.38. He accumulated 68.41 points in his short program to music he composed and recorded himself and earned positive grades of execution on five of his elements, including the highest score of all competitors on a level 4 change of foot combination spin. In the free skate, his score of 124.97 reflected positive grades of execution on six elements. Congratulations, Tim!