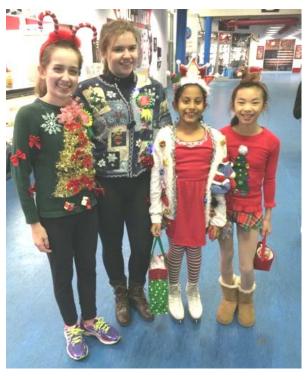

# Holiday Skate & ugly Christmas sweater contest December 12

Congratulations to our Ugly Sweater Contest winners Tiffany, Gabby, and Hasita and to runners up Elizabeth and Regan!

Thanks to Lori McGarigle for providing the hot chocolate and ice cream stations as well as the prizes!

Tiffany, Gabrielle, Hasita, and Elizabeth.

Regan